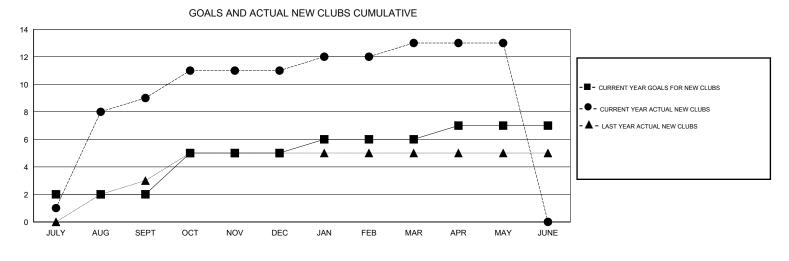

## LOCATION NEPAL

| -                          |                  | Clubs               |                            |                             | Members<br>RESULTS FOR 2013-2014 |                    |                                  |                              |                             |  |
|----------------------------|------------------|---------------------|----------------------------|-----------------------------|----------------------------------|--------------------|----------------------------------|------------------------------|-----------------------------|--|
|                            | RESU             | LTS FOR 2013-2014   |                            |                             |                                  |                    |                                  |                              |                             |  |
| QUARTER                    | NEW CLUB<br>GOAL | ACTUAL NEW<br>CLUBS | ACTUAL<br>DROPPED<br>CLUBS | ACTUAL NET<br>GAIN/<br>LOSS | QUARTER                          | NEW MEMBER<br>GOAL | ACTUAL TOTAL<br>MEMBERS<br>ADDED | ACTUAL<br>DROPPED<br>MEMBERS | ACTUAL NET<br>GAIN/<br>LOSS |  |
| JULY/AUG/SEPT              | 2<br>3           | 9<br>2              | 0<br>0                     | 9<br>2                      | JULY/AUG/SEPT                    | 50<br>100          | 347<br>136                       | 137<br>67                    | 210<br>69                   |  |
| OCT/NOV/DEC<br>JAN/FEB/MAR | 3<br>1           | 2                   | 2                          | 0                           | OCT/NOV/DEC<br>JAN/FEB/MAR       | 25                 | 165                              | 43                           | 122                         |  |
| APR/MAY/JUNE               | 1                | 0                   | 0                          | 0                           | APR/MAY/JUNE                     | 26                 | 68                               | 45                           | 23                          |  |