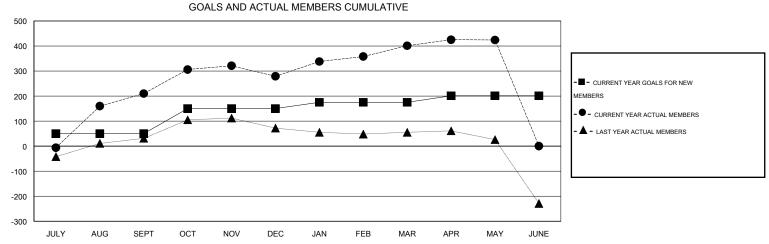

## LOCATION NEPAL

| -                          |                  | Clubs               |                            |                             | Members<br>RESULTS FOR 2013-2014 |                    |                                  |                              |                             |  |
|----------------------------|------------------|---------------------|----------------------------|-----------------------------|----------------------------------|--------------------|----------------------------------|------------------------------|-----------------------------|--|
|                            | RESU             | LTS FOR 2013-2014   |                            |                             |                                  |                    |                                  |                              |                             |  |
| QUARTER                    | NEW CLUB<br>GOAL | ACTUAL NEW<br>CLUBS | ACTUAL<br>DROPPED<br>CLUBS | ACTUAL NET<br>GAIN/<br>LOSS | QUARTER                          | NEW MEMBER<br>GOAL | ACTUAL TOTAL<br>MEMBERS<br>ADDED | ACTUAL<br>DROPPED<br>MEMBERS | ACTUAL NET<br>GAIN/<br>LOSS |  |
| JULY/AUG/SEPT              | 2<br>3           | 9<br>2              | 0<br>0                     | 9<br>2                      | JULY/AUG/SEPT                    | 50<br>100          | 347<br>136                       | 137<br>67                    | 210<br>69                   |  |
| OCT/NOV/DEC<br>JAN/FEB/MAR | 3<br>1           | 2                   | 2                          | 0                           | OCT/NOV/DEC<br>JAN/FEB/MAR       | 25                 | 165                              | 43                           | 122                         |  |
| APR/MAY/JUNE               | 1                | 0                   | 0                          | 0                           | APR/MAY/JUNE                     | 26                 | 68                               | 45                           | 23                          |  |